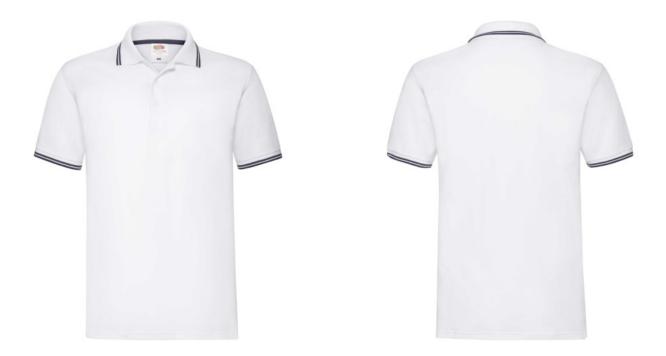

# FRUIT OF THE LOOM, PREMIUM TIPPED POLO, PREMIUM TWO-TONE MEN'S POLO SHIRT, WHITE-DARK TAILORED, 2XL

#### **Basic informations**

| Size: 2XL                    |  |  |
|------------------------------|--|--|
| Package: 36                  |  |  |
| Length: 66                   |  |  |
| Width: 44                    |  |  |
| Height: 22                   |  |  |
| Size: 2XL                    |  |  |
| Color: White Body/Dark taupe |  |  |
| Colors                       |  |  |
|                              |  |  |

#### Specification

Fruit of the Loom, Premium Tipped Polo, premium two-tone men's polo shirt, white-dark tailored, 2XL. Two-tone men's polo shirt, made of 100% cotton, color T-shirt with lines on collar and sleeves, extremely comfortable normal cut shirt, 180gm / m2. Branding: flex, flock, embroidery, screen printing